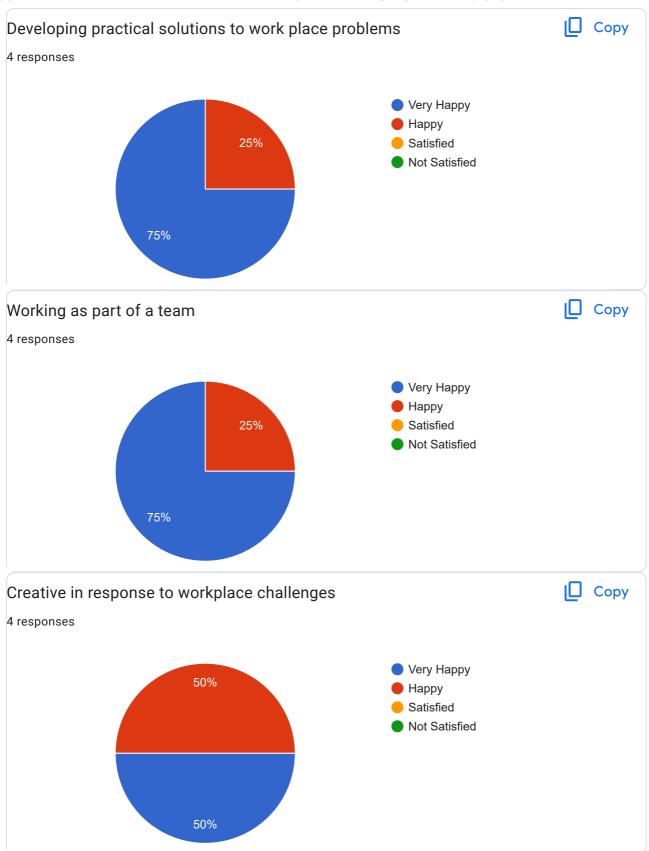

# EMPLOYER'S FEEDBACK FOR THE A.Y. 2019-20

| 20                          |
|-----------------------------|
| 4 responses                 |
| Email                       |
| 4 responses                 |
|                             |
| sraddhaparab29@gmail.com    |
| lakhanadelkar03@gmail.com   |
| vatsalatilave1997@gmail.com |
| namanaik16200@gmail.com     |
| EMPLOYER'S NAME             |
| 4 responses                 |
|                             |
| Kvs reasearch               |
| AAT health care pvt ltd     |
| SNIabs                      |
| TTV medical solutions       |
| CONCERNED PERSON NAME       |
| 4 responses                 |
|                             |
| Sraddha Balkrishna Parab    |
| Adelkar Laxman Narayan      |
| Tilave Vatsala Anil         |
| Namrata Pravin Naik         |