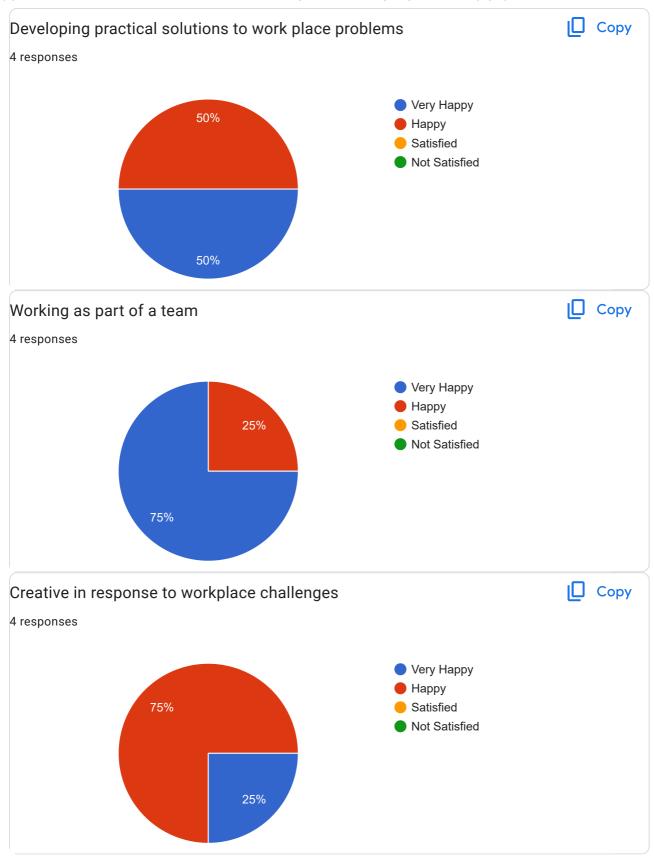

s                 |  |
| Email                       |  |
| 4 responses                 |  |
|                             |  |
| sraddhaparab29@gmail.com    |  |
| lakhanadelkar03@gmail.com   |  |
| vatsalatilave1997@gmail.com |  |
| namanaik16200@gmail.com     |  |
| EMPLOYER'S NAME             |  |
| 4 responses                 |  |
|                             |  |
| Kvs reasearch               |  |
| AAT health care pvt ltd     |  |
| SNIabs                      |  |
| TTV medical solutions       |  |
| CONCERNED PERSON NAME       |  |
| 4 responses                 |  |
|                             |  |
| Parab Sraddha Balkrishna    |  |
| Laxman Narayan Adelkar      |  |
| Tilave Vatsala Anil         |  |
|                             |  |
| Namrata Pravin Naik         |  |