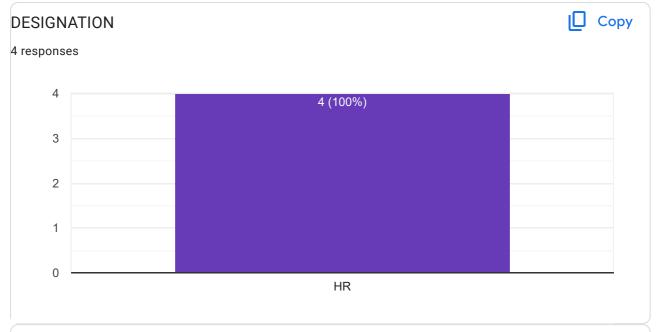

# EMPLOYER'S FEEDBACK FOR THE A.Y. 2019-20

| 20                          |
|-----------------------------|
| 4 responses                 |
| Email                       |
| 4 responses                 |
|                             |
| sraddhaparab29@gmail.com    |
| lakhanadelkar03@gmail.com   |
| vatsalatilave1997@gmail.com |
| namanaik16200@gmail.com     |
| EMPLOYER'S NAME             |
| 4 responses                 |
|                             |
| Kvs reasearch               |
| AAT health care pvt ltd     |
| SNIabs                      |
| TTV medical solutions       |
| CONCERNED PERSON NAME       |
| 4 responses                 |
|                             |
| Sraddha Balkrishna Parab    |
| Adelkar Laxman Narayan      |
| Tilave Vatsala Anil         |
| Namrata Pravin Naik         |