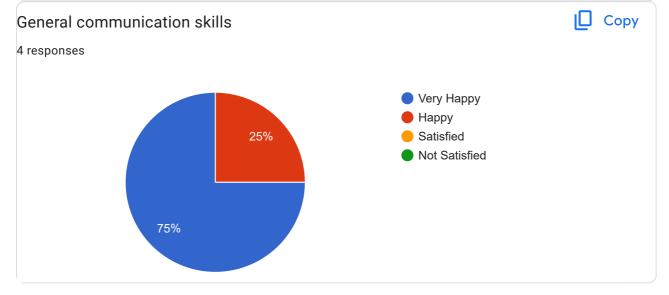

# EMPLOYER'S FEEDBACK FOR THE A.Y. 2019-20

| 20                          |
|-----------------------------|
| 4 responses                 |
| Email                       |
| 4 responses                 |
|                             |
| sraddhaparab29@gmail.com    |
| lakhanadelkar03@gmail.com   |
| vatsalatilave1997@gmail.com |
| namanaik16200@gmail.com     |
| EMPLOYER'S NAME             |
| 4 responses                 |
|                             |
| Kvs reasearch               |
| AAT health care pvt ltd     |
| SNIabs                      |
| TTV medical solutions       |
| CONCERNED PERSON NAME       |
| 4 responses                 |
|                             |
| Sraddha Balkrishna Parab    |
| Adelkar Laxman Narayan      |
| Tilave Vatsala Anil         |
| Namrata Pravin Naik         |