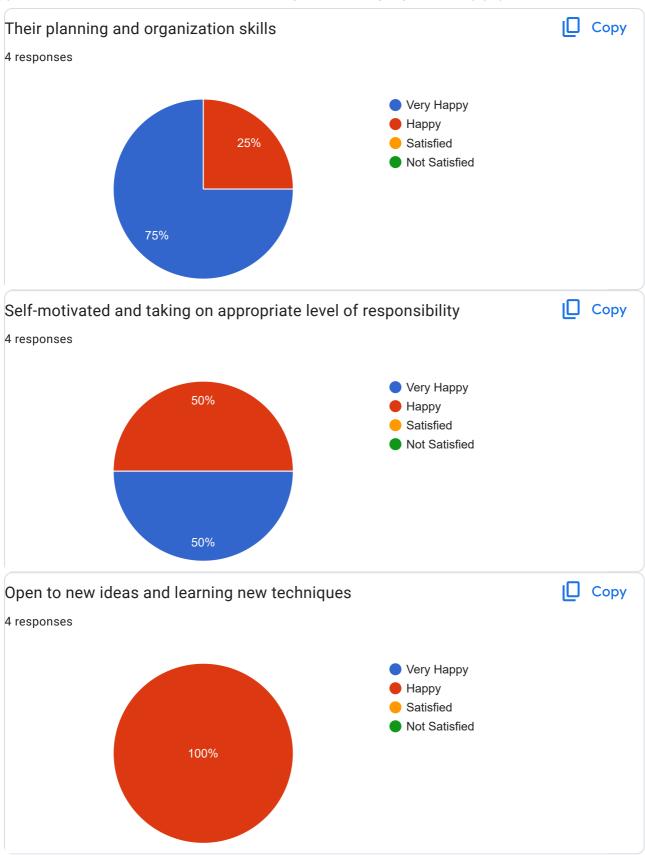

# EMPLOYER'S FEEDBACK FOR THE A.Y. 2019-20

| 20                          |
|-----------------------------|
| 4 responses                 |
| Email                       |
| 4 responses                 |
|                             |
| sraddhaparab29@gmail.com    |
| lakhanadelkar03@gmail.com   |
| vatsalatilave1997@gmail.com |
| namanaik16200@gmail.com     |
| EMPLOYER'S NAME             |
| 4 responses                 |
|                             |
| Kvs reasearch               |
| AAT health care pvt ltd     |
| SNIabs                      |
| TTV medical solutions       |
| CONCERNED PERSON NAME       |
| 4 responses                 |
|                             |
| Sraddha Balkrishna Parab    |
| Adelkar Laxman Narayan      |
| Tilave Vatsala Anil         |
| Namrata Pravin Naik         |