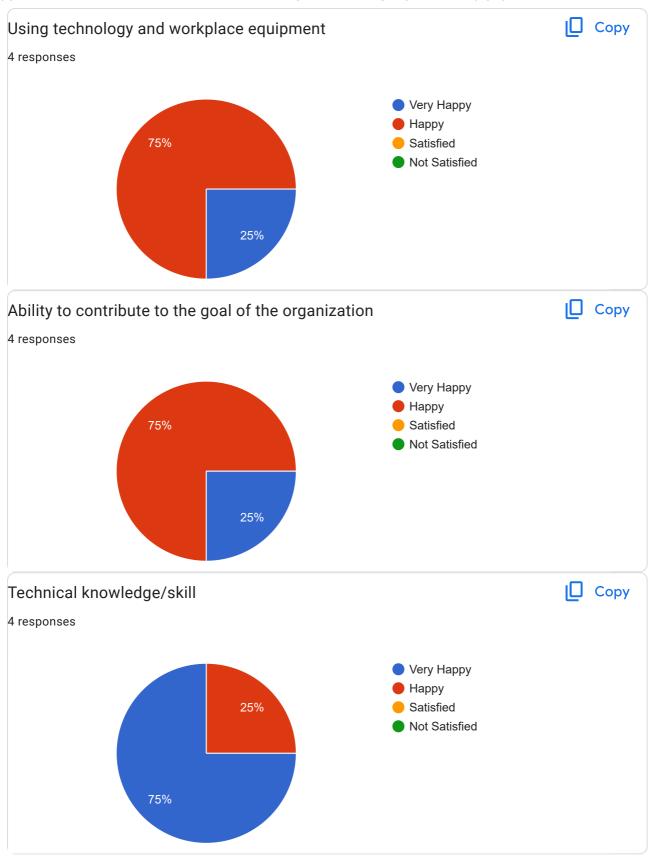

|  |
| Email                       |  |
| 4 responses                 |  |
|                             |  |
| sraddhaparab29@gmail.com    |  |
| lakhanadelkar03@gmail.com   |  |
| vatsalatilave1997@gmail.com |  |
| namanaik16200@gmail.com     |  |
| EMPLOYER'S NAME             |  |
| 4 responses                 |  |
|                             |  |
| Kvs reasearch               |  |
| AAT health care pvt ltd     |  |
| SNIabs                      |  |
| TTV medical solutions       |  |
| CONCERNED PERSON NAME       |  |
| 4 responses                 |  |
|                             |  |
| Parab Sraddha Balkrishna    |  |
| Laxman Narayan Adelkar      |  |
| Tilave Vatsala Anil         |  |
|                             |  |
| Namrata Pravin Naik         |  |