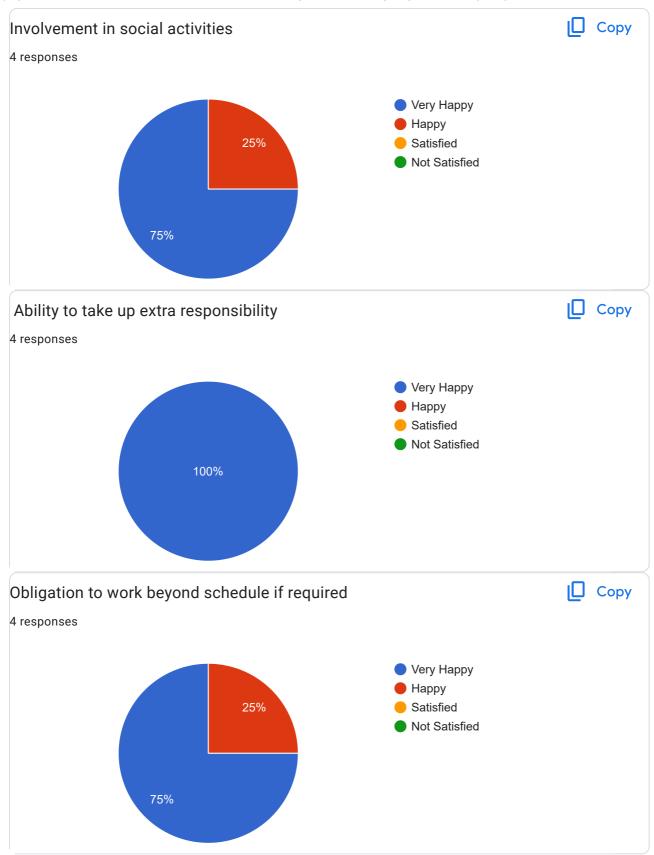

|
| 4 responses                 |
|                             |
| vatsalatilave1997@gmail.com |
| namanaik16200@gmail.com     |
|                             |
| sraddhaparab29@gmail.com    |
| lakhanadelkar03@gmail.com   |
|                             |
| EMPLOYER'S NAME             |
| 4 responses                 |
| SNIabs                      |
| Ortion                      |
| TTV Medical solutions       |
| Kvs reasearch               |
|                             |
| AAT health care pvt ltd     |
| CONCERNED PERSON NAME       |
| 4 responses                 |
|                             |
| Tilave Vatsala Anil         |
| Namrata Pravin Naik         |
| Namilata i Taviil Naik      |
| Parab Sraddha Balkrishna    |
| Laxman Narayan Adelkar      |

















# EMPLOYER'S FEEDBACK FOR THE A.Y. 2018-

| 19                          |  |
|-----------------------------|--|
| 4 responses                 |  |
| Email                       |  |
| 4 responses                 |  |
|                             |  |
| sraddhaparab29@gmail.com    |  |
| lakhanadelkar03@gmail.com   |  |
| vatsalatilave1997@gmail.com |  |
| namanaik16200@gmail.com     |  |
| EMPLOYER'S NAME             |  |
| 4 responses                 |  |
|                             |  |
| Kvs reasearch               |  |
| AAT health care pvt ltd     |  |
| SNIabs                      |  |
| TTV medical solutions       |  |
| CONCERNED PERSON NAME       |  |
| 4 responses                 |  |
|                             |  |
| Parab Sraddha Balkrishna    |  |
| Laxman Narayan Adel